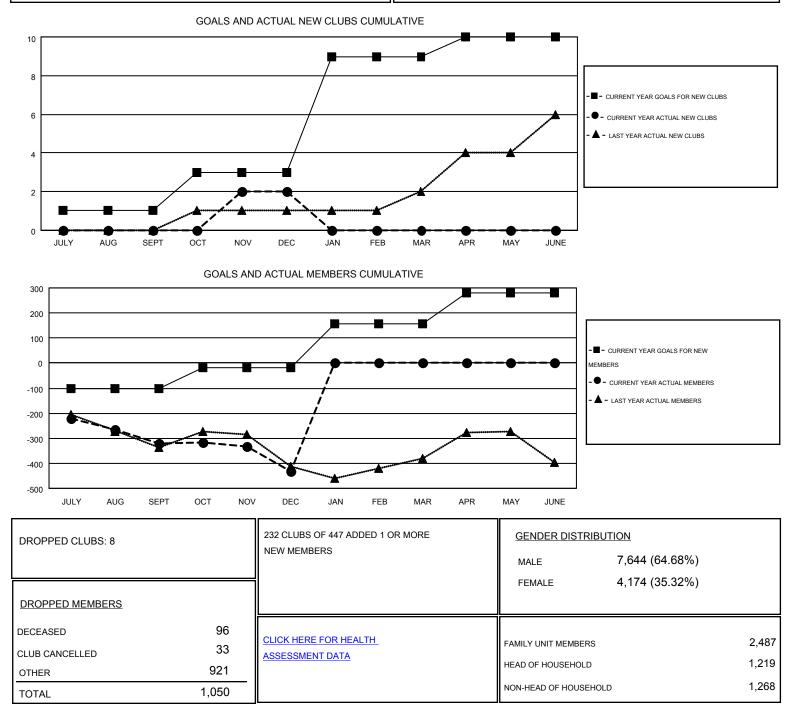

L | CHARTER AND<br>NEW<br>MEMBERS<br>ADDED | DROPPED<br>MEMBERS | NET<br>GAIN/LOSS |
| JULY/AUG/SEPT               | 1                | 0         | 3                | -3                    | JULY/AUG/SEPT               | -103               | 277                                    | 598                | -321             |
| OCT/NOV/DEC                 | 2                | 2         | 5                | -3                    | OCT/NOV/DEC                 | 83                 | 340                                    | 452                | -112             |
| JAN/FEB/MAR<br>APR/MAY/JUNE | 6<br>1           | 0<br>0    | 0<br>0           | 0<br>0                | JAN/FEB/MAR<br>APR/MAY/JUNE | 178<br>123         | 0<br>0                                 | 0<br>0             | 0<br>0           |